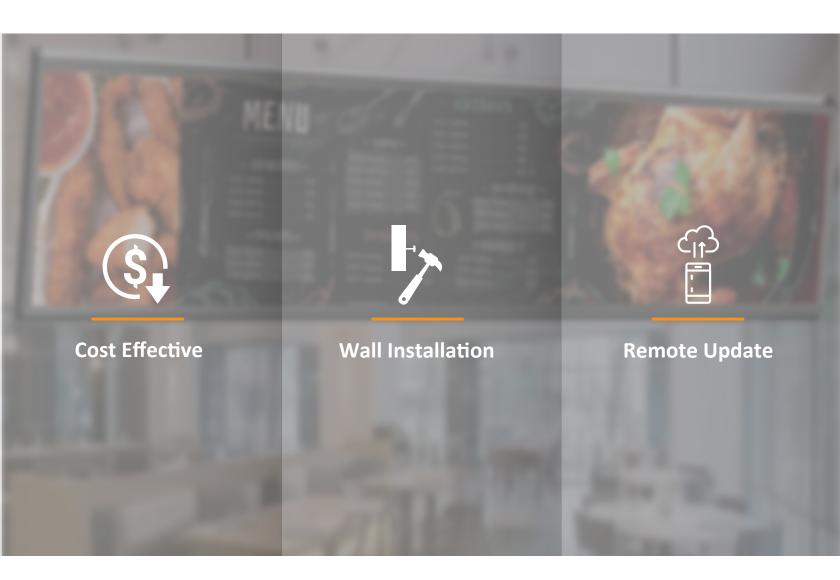

### Public Information Display

The brighter the ambient light of the application, the clearer the display. It is suitable for the development of public information electronic paper signage indoor environments. InnVasLinX's EPD-028 exquisite open frame shape brings fashionable charm, Timely update information through remote wireless communication, plus The characteristics of continuous display in indoor and outdoor environments create an ideal solution for exclusive public information boards.

- Sustainable development
- Remote update
- Easy to install
- Suitable for indoor